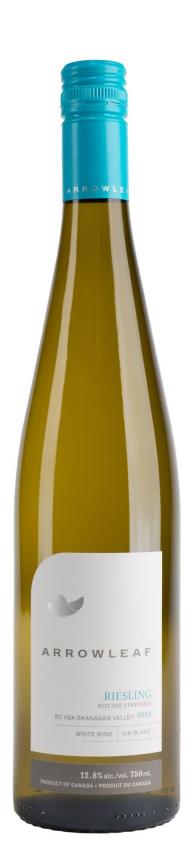

## ARROWLEAF

# **Riesling 2016**

#### **Technical Details**

Appellation: BC VQA Okanagan Valley Vineyard: Ritchie Aging: stainless steel Perceived Sweetness: off-dry Residual sugar: 13.2 g/l Acidity: 7.3 g/l Alcohol: 12.5% Cases Produced: 890 UPC: 626990221609 CSPC: 563510 Price: \$17.99 + tax (winery direct)